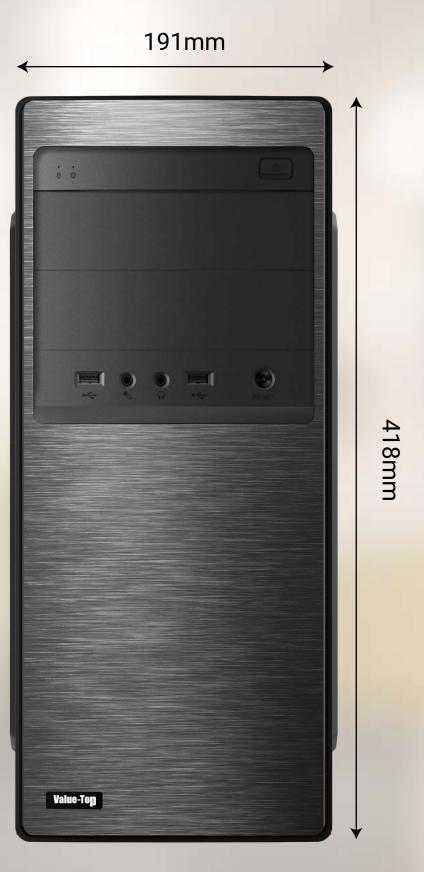

#### **SPECIFICATION**

| Mid Tower                                                      |
|----------------------------------------------------------------|
| SPCC 0.5mm                                                     |
| ATX                                                            |
| ATX/Micro ATX                                                  |
| Front: 1x 120mm; Rear: 1x 80mm or 90mm<br>Side Panel: 2x 120mm |
| Front: 120mm, Rear: 120MM                                      |
| HDD x2 + SSD x3                                                |
| Upto 320mm                                                     |
| 148mm                                                          |
| USB2.0 x2 / Audio + Mic                                        |
| 358 x 191 x 418mm                                              |
|                                                                |