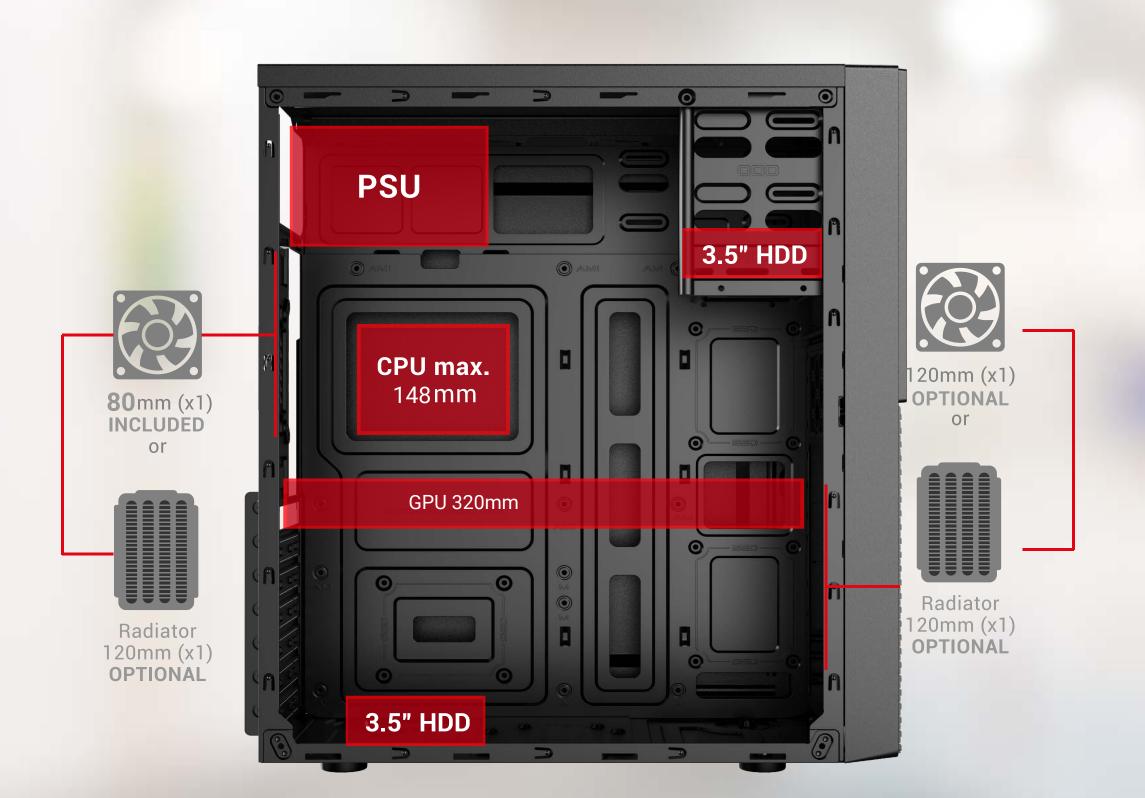

#### **SPECIFICATION**

| Mid Tower                                                      |
|----------------------------------------------------------------|
| SPCC 0.5mm                                                     |
| ATX                                                            |
| ATX/Micro ATX                                                  |
| Front: 1x 120mm; Rear: 1x 80mm or 90mm<br>Side Panel: 2x 120mm |
| Front: 120mm, Rear: 120MM                                      |
| HDD x2 + SSD x3                                                |
| Upto 320mm                                                     |
| 148mm                                                          |
| USB2.0 x2 / Audio + Mic                                        |
| 358 x 191 x 418mm                                              |
|                                                                |