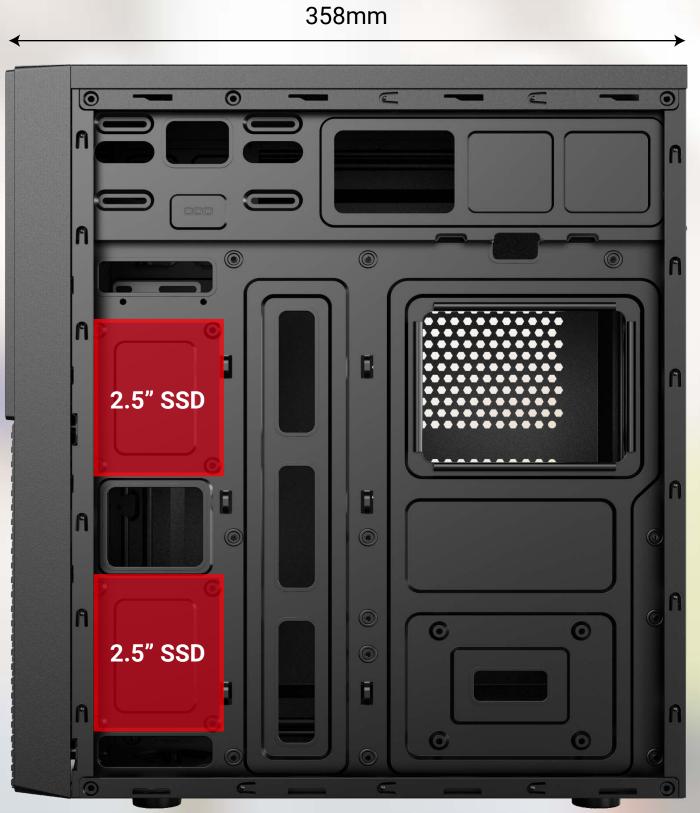

#### **SPECIFICATION**

| Mid Tower                                                      |
|----------------------------------------------------------------|
| SPCC 0.5mm                                                     |
| ATX                                                            |
| ATX/Micro ATX                                                  |
| Front: 1x 120mm; Rear: 1x 80mm or 90mm<br>Side Panel: 2x 120mm |
| Front: 120mm, Rear: 120MM                                      |
| HDD x2 + SSD x3                                                |
| Upto 320mm                                                     |
| 148mm                                                          |
| USB2.0 x2 / Audio + Mic                                        |
| 358 x 191 x 418mm                                              |
|                                                                |