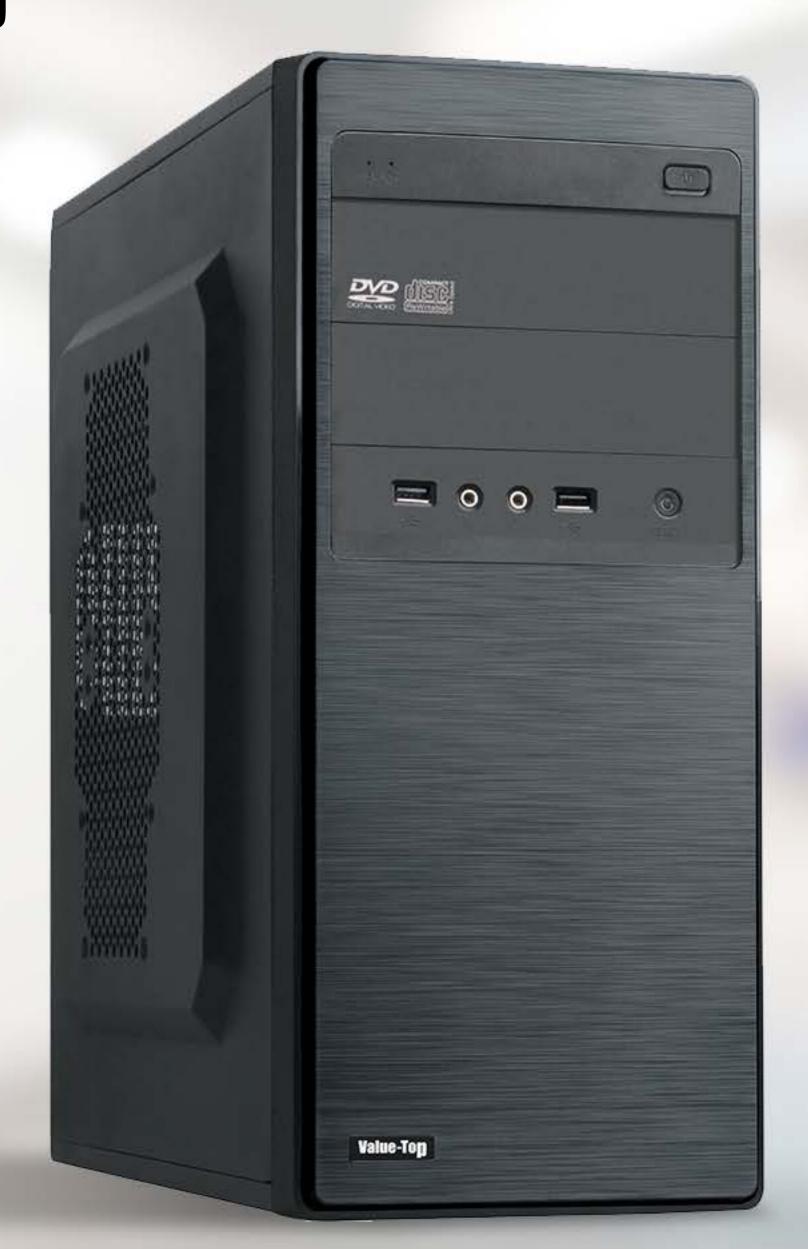

## Value-Top

# VT-E133

### FEATURES

| REAL 200W PSU PRE-INSTALLED                    |
|------------------------------------------------|
| METALLIC BRUSHED TEXTURE                       |
| EXCELLENT DESIGN FOR GREAT THERMAL DISSIPATION |
| FRONT MOUNTED FUNCTIONAL AREA                  |
| REASONABLE SPACE FOR HARDWARE INSTALLATION     |
| EFFICIENT CABLE MANAGEMENT SPACE               |